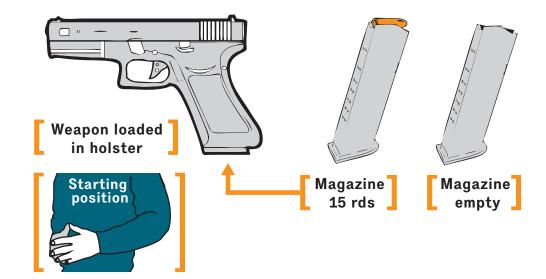

## TIER 1

www.norstar.ch

@norstar\_kinetics

- Duty pistol and duty holster
- Holster with 1 active safety OR completely concealed
- Starting position: Hands in front of body, fingers touch
- 1 Miss = Fail

## THE CHALLENGE

| SET | DIST               | PROGRAM                                                                                   | TIME         |
|-----|--------------------|-------------------------------------------------------------------------------------------|--------------|
| 1   | 3m                 | 1 × head                                                                                  | <b>1.0</b> s |
| 2   | 3m<br>after shooti | 2 × body, 1 × head ing do a tactical reload and insert the empty mag to prepare for set 3 | <b>1.3</b> s |
| 3   | 5m                 | 1 × body -reload- 3 × body                                                                | 3.0s         |
| 4   | 7m                 | 6 × body                                                                                  | 2.0s         |
| 5   | 25m                | 1 × body                                                                                  | <b>1.5</b> s |